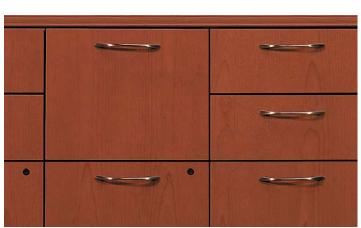

#### **LAMINATES**

Mocha Mahogany

HANDLE ACCESSORY OPTIONS\*

<sup>\*</sup> Handles are available in Brushed Brass, Black and Satin Nickel.

Bar

EDGE PROFILES Personalize your selection with a choice of three distinctive options.