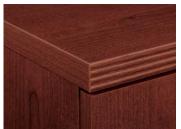

#### **LAMINATES**

Mocha Mahogany

HANDLE ACCESSORY OPTIONS\*

<sup>\*</sup> Handles are available in Brushed Brass, Black and Satin Nickel.

Bar

EDGE PROFILES Personalize your selection with a choice of three distinctive options.

BEADED EDGE

DOUBLE-CREST EDGE

TRI-OVAL EDGE

**CORD MANAGEMENT**Organize cables to reduce desktop clutter.