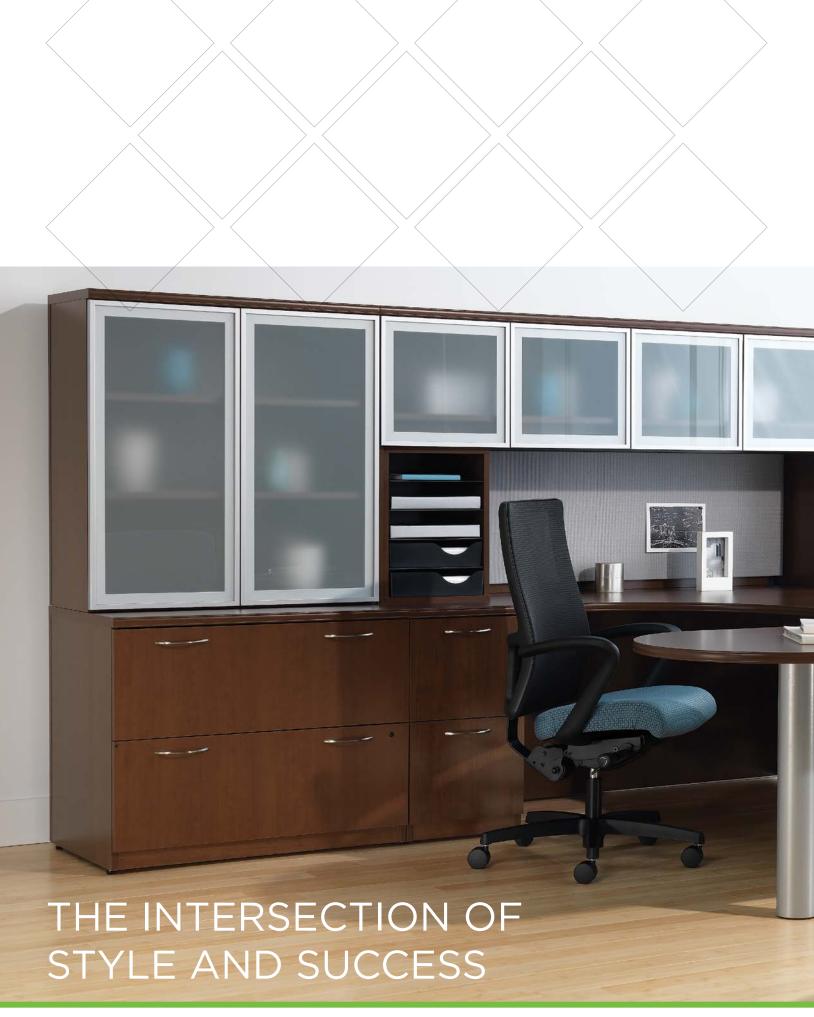

### SHOWCASE YOUR STYLE

You've worked hard to get this far. Park Avenue reflects your effort and success, lending a sophisticated design sensibility and an attention to detail that creates a workspace worthy of envy. As HON's premium laminate desking collection, it offers a combination of durable construction, modular flexibility, and a variety of design options. The rich laminate creates a more natural aesthetic, and is scratch-, stain-and spill-resistant for maintenance-free ownership. With Park Avenue, achieving the look you desire is easily within reach, and well within budget.

## THE LUXURY OF CHOICE

Only the most upscale design elements were considered for Park Avenue, bringing high-performance and greater personalization to the workplace. This includes a distinguished offering of vertically-aligned woodgrain finishes, the refined look of tailor-made cabinetry, and a contemporary selection of edge profiles, handle options and frosted doors. Choices are a wonderful thing, that's why Park Avenue makes it easy to customize your space with storage pedestals, bookcases, lateral files, hutches, cabinets and wardrobes. Sophisticated, functional, and personal - Park Avenue delivers the luxury of choice to support any work style.

#### **STORAGE**