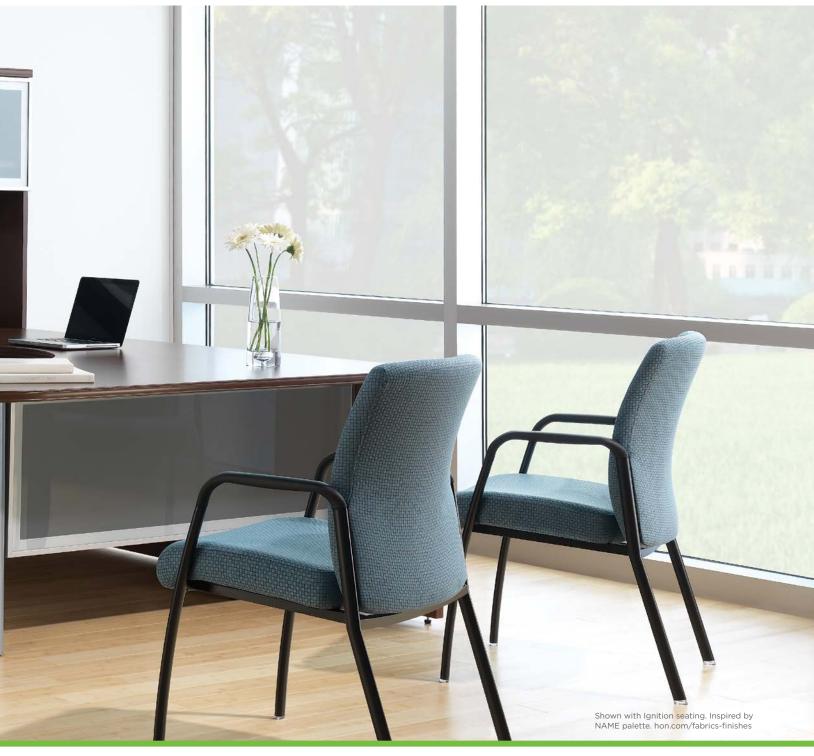

## THE LUXURY OF CHOICE

Only the most upscale design elements were considered for Park Avenue, bringing high-performance and greater personalization to the workplace. This includes a distinguished offering of vertically-aligned woodgrain finishes, the refined look of tailor-made cabinetry, and a contemporary selection of edge profiles, handle options and frosted doors. Choices are a wonderful thing, that's why Park Avenue makes it easy to customize your space with storage pedestals, bookcases, lateral files, hutches, cabinets and wardrobes. Sophisticated, functional, and personal - Park Avenue delivers the luxury of choice to support any work style.

#### **ACCESSORIES**