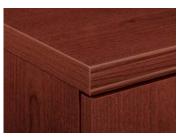

#### **LAMINATES**

Mocha Mahogany

HANDLE ACCESSORY OPTIONS\*

<sup>\*</sup> Handles are available in Brushed Brass, Black and Satin Nickel.

Bar

EDGE PROFILES Personalize your selection with a choice of three distinctive options.

BEADED EDGE

DOUBLE-CREST EDGE

TRI-OVAL EDGE

**CORD MANAGEMENT**Organize cables to reduce desktop clutter.